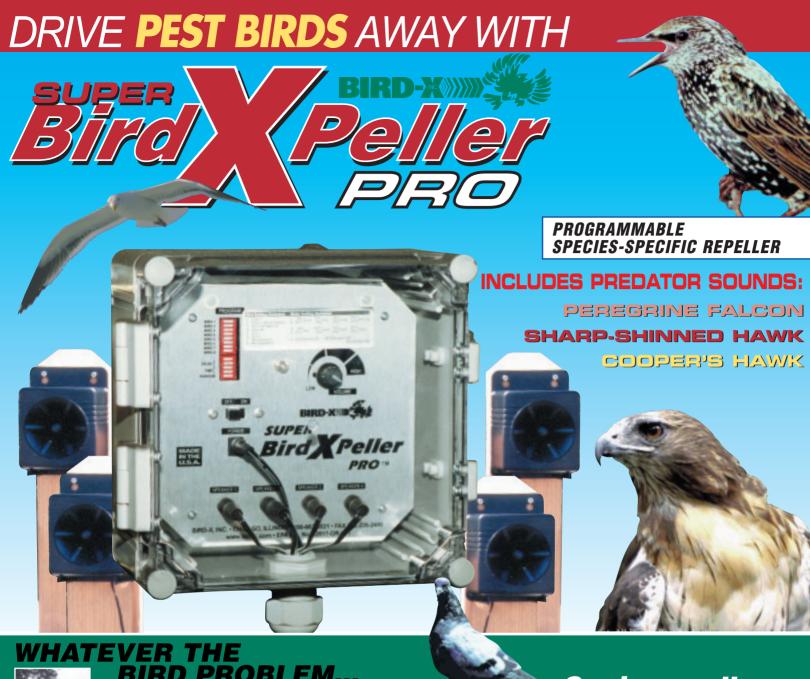

PROGRAMMABLE SPECIES-SPECIFIC REPELLER

#### **Specifications**

Dimensions: Control Panel: 9" x 9" x 5.25"

Speakers: 4" x 4" x 6"

Shipping Weight: 15 pounds
Power Requirements: 110 or 220vAC or 12vDC Sound Pressure: 105 - 110 dB @ 1 meter

Frequency: 3 - 5 kHz

Supply power source is UL and CE listed. Compliance:

EPA Est. 075310-0R-001

Control unit, four speakers with 100' cords, AC adaptor Included:

with 50' cord, DC battery cables, complete instructions

### **ACTUAL DISTRESS CRIES**

Choose any or all of 8 sounds.

including predators to give the birds even more of a sense of danger. Then customize by choosing volume and silent time between sounds.

#### **HARMLESS**

Super BirdXPeller PRO uses occasional natural sounds to chase away the birds, but it doesn't harm them.

#### **HEAVY-DUTY**

Sturdy control box and four powerful speakers designed to last in an outdoor environment.

#### **EASY OPERATION**

Keep the control box close at hand, and use the 100' cords to place the speakers wherever the birds are. Use 110vAC electricity or 12vDC batterv.

BirdStoppers.com

A Dean Lloyd Enterprises, Inc. Company